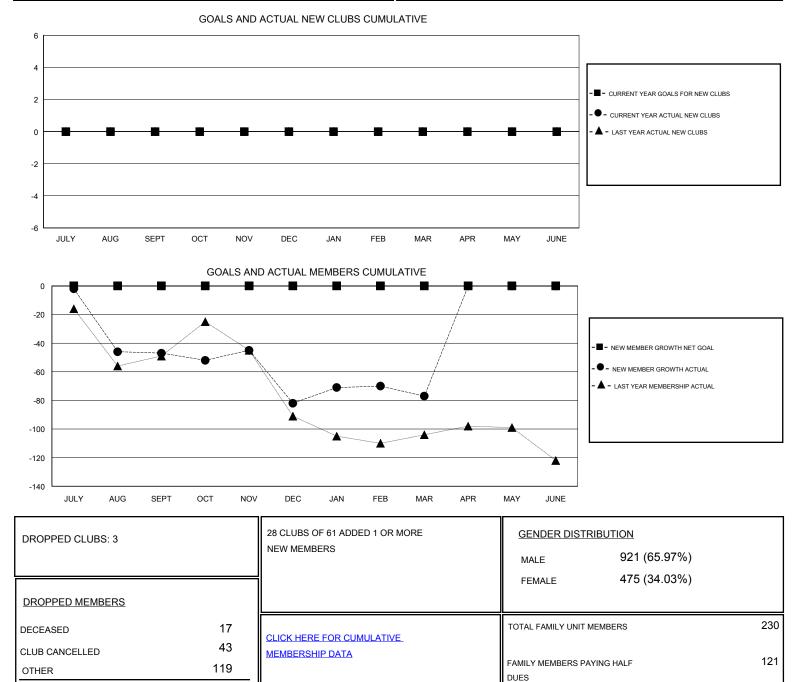

## ED LECIUS CNAT.

| GMT: ED LECI          | IUS           | LOCATION NEW JERSEY |               |                       |                                                                |                                                              |                                                    |
|-----------------------|---------------|---------------------|---------------|-----------------------|----------------------------------------------------------------|--------------------------------------------------------------|----------------------------------------------------|
| Clubs                 |               |                     |               | Members               |                                                                |                                                              |                                                    |
| RESULTS FOR 2016-2017 |               |                     |               | RESULTS FOR 2016-2017 |                                                                |                                                              |                                                    |
| QUARTER               | NEW CLUB GOAL | NEW CLUBS           | DROPPED CLUBS | QUARTER               | NEW MEMBER GROWTH<br>NET GOAL (not reinstated<br>or transfers) | NEW MEMBER<br>GROWTH ACTUAL (not<br>reinstated or transfers) | DROPPED<br>MEMBERS ACTUAL<br>(including transfers) |
| JULY/AUG/SEPT         | 0             | 0                   | 2             | JULY/AUG/SEPT         | 0                                                              | 27                                                           | 74                                                 |
| OCT/NOV/DEC           | 0             | 0                   | 0             | OCT/NOV/DEC           | 0                                                              | 33                                                           | 68                                                 |
| JAN/FEB/MAR           | 0             | 0                   | 1             | JAN/FEB/MAR           | 0                                                              | 42                                                           | 37                                                 |
| APR/MAY/JUNE          | 0             | 0                   | 0             | APR/MAY/JUNE          | 0                                                              | 0                                                            | 0                                                  |